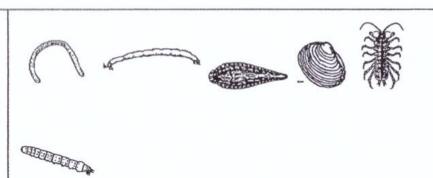

## **HEALTH CARDS**

Did you find only these aquatic invertebrate organisms?

The health condition of the ecosystem is bad.

Water worm How many? ......

Red gnat larva
How many? ......

In addition to the previous organisms, did you also find those that are in the frames?

The health condition of the ecosystem is low.

Leech
How many? ......

Bivalvia
How many? ......

Isopoda
How many? ......

Fly larva
How many? ......

In addition to the previous organisms, did you also find those that are in the frames?