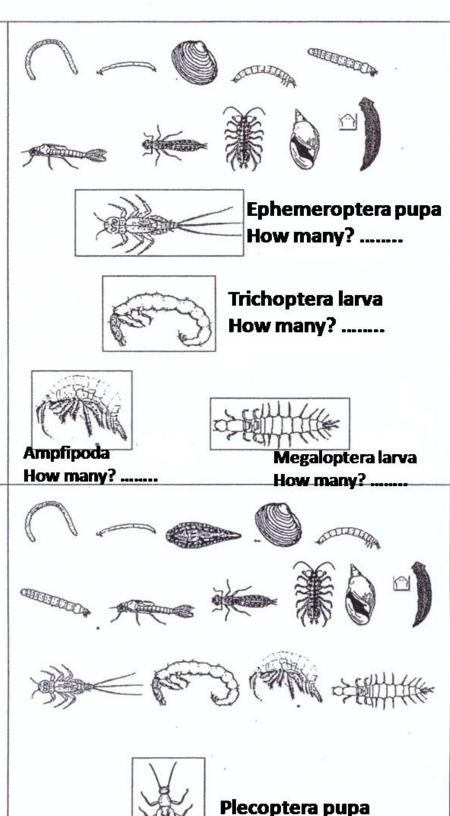

The health condition of the ecosystem is moderate.

Beetle larva
How many? ......

Zygoptera pupa How many? ......

Anisoptera pupa How many? ......

Snail
How many? ......

Platyhelminthes How many? ......

In addition to the previous organisms, did you also find those that are in the frames?

The health condition of the ecosystem is good.

In addition to the previous organisms, did you also find those that are in the frames?

The health condition of the ecosystem is high.

How many? ......